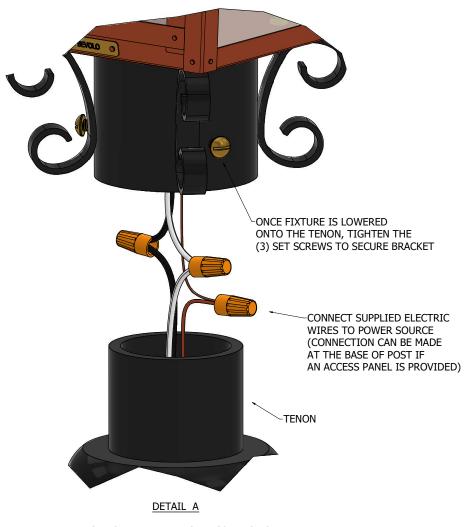

FOR COMPLETE INSTALLATION INSTRUCTIONS AND SAFETY WARNINGS, REFERENCE THE YELLOW "ELECTRIC INSTALLATION AND USER GUIDE" INCLUDED WITH YOUR FIXTURE OR VISIT:

BEVOLO.COM/INSTRUCTIONS



## ELECTRIC LINE AND BRACKET CONNECTION

## BEVOLO GAS & ELECTRIC LIGHTS

## POST MOUNT INSTALLATION - ELECTRIC

COPYRIGHT 2024, BEVOLO GAS & ELECTRIC LIGHTS. THIS DRAWING AND ANY DESIGN OR DATA CONTAINED THEREIN ARE CONSIDERED PROPERTY OF BEVOLO GAS AND ELECTRIC LIGHTS. NEITHER THE DRAWING NOR ITS CONTENT MAY BE COPIED, REPRODUCED, OR EDITED TO A LIKENESS WITHOUT THE WRITTEN CONSENT OF BEVOLO GAS AND ELECTRIC LIGHTS.