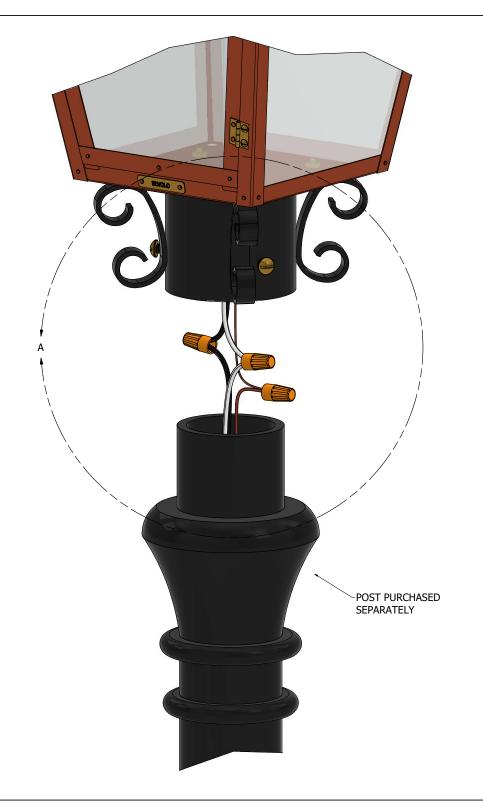

## POST MOUNT INSTALLATION - ELECTRIC

COPYRIGHT 2024, BEVOLO GAS & ELECTRIC LIGHTS. THIS DRAWING AND ANY DESIGN OR DATA CONTAINED THEREIN ARE CONSIDERED PROPERTY OF BEVOLO GAS AND ELECTRIC LIGHTS. NEITHER THE DRAWING NOR ITS CONTENT MAY BE COPIED, REPRODUCED, OR EDITED TO A LIKENESS WITHOUT THE WRITTEN CONSENT OF BEVOLO GAS AND ELECTRIC LIGHTS.