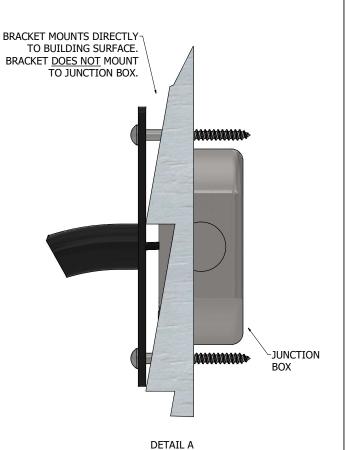

## \_\_\_\_\_

**BRACKET INSTALLED** 

## GOOSENECK INSTALLATION - ELECTRIC

COPYRIGHT 2023, BEVOLO GAS & ELECTRIC LIGHTS. THIS DRAWING AND ANY DESIGN OR DATA CONTAINED THEREIN ARE CONSIDERED PROPERTY OF BEVOLO GAS AND ELECTRIC LIGHTS. NETHER THE DRAWING NOR ITS CONTENT MAY BE COPIED, REPRODUCED, OR EDITED TO A LIKENESS WITHOUT THE WRITTEN CONSENT OF BEVOLO GAS AND ELECTRIC LIGHTS.