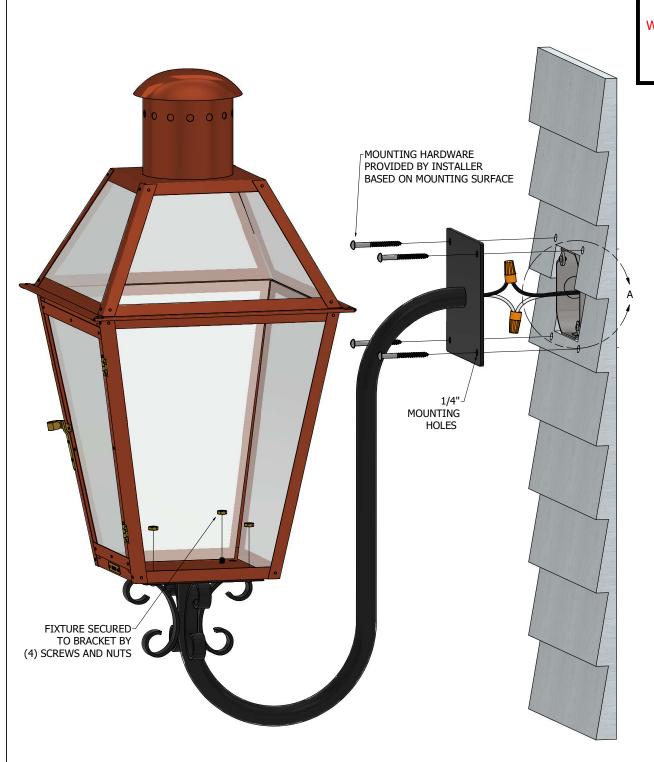

## \_\_\_\_\_

**BRACKET INSTALLED** 

## GOOSENECK INSTALLATION - ELECTRIC

COPYRIGHT 2023, BEVOLO GAS & ELECTRIC LIGHTS. THIS DRAWING AND ANY DESIGN OR DATA CONTAINED THEREIN ARE CONSIDERED PROPERTY OF BEVOLO GAS AND ELECTRIC LIGHTS. NETHER THE DRAWING NOR ITS CONTENT MAY BE COPIED, REPRODUCED, OR EDITED TO A LIKENESS WITHOUT THE WRITTEN CONSENT OF BEVOLO GAS AND ELECTRIC LIGHTS.