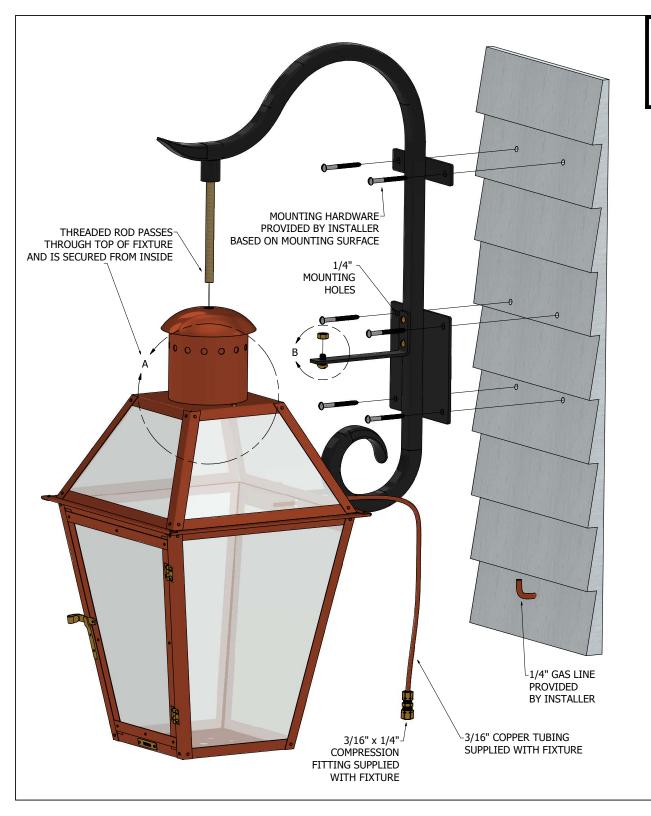

## BEVOLO GAS & ELECTRIC LIGHTS

CAFE' DU MONDE INSTALLATION - GAS

COPYRIGHT 2024, BEVOLO GAS & ELECTRIC LIGHTS. THIS DRAWING AND ANY DESIGN OR DATA CONTAINED THEREIN ARE CONSIDERED PROPERTY OF BEVOLO GAS AND ELECTRIC LIGHTS. NEITHER THE DRAWING NOR ITS CONTENT MAY BE COPIED, REPRODUCED, OR EDITED TO A LIKENESS WITHOUT THE WRITTEN CONSENT OF BEVOLO GAS AND ELECTRIC LIGHTS.