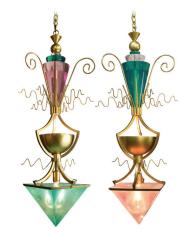

### MIDCENTURY VAN TEAL LUCITE PENDANTS

A rare Van Teal original and classic pair of 1970s Modernist Lucite pendants, these vintage light fixtures feature large geometric colored Lucite components. Each shape is separated by layers of twisted gilded metal accents.

Size: 44" X 17". bevolo.com