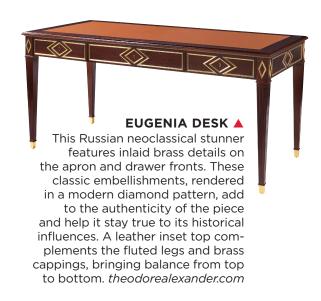

m



#### **▲ HICKORY CHAIR INTRODUCES EVERETT BY SKIP RUMLEY**

A vintage European daybed inspired our new Suzanne Divan. The American Ash base features an exposed rim around the sleek upholstered top and has distinctive X-stretchers that join the six hand-tapered legs that terminate with Antique Bronze finish ferrules. The comfortable blind biscuit tufted top is accentuated by a round bolster. hickorychair.com/everettbyskiprumley



galeriemagazine.com

# Market Finds

A close-up look at product news from our advertisers



## **▲** A LOOK AT MODERN LIGHTING

While Circa Lighting is best known for the classics, ranging in style from traditional to contemporary, the brand also shines when it comes to modern design. Spotlighted here is the Rohe Table Lamp by Sean Lavin. circalighting.com



### RALPH PUCCI >





#### INDIVI ROUND LOUNGE MODULE

The Indivi sofa, with its timeless design, is one of BoConcept's bestselling sofas. The secret is its ever-growing array of customization options, with the new round lounge module being the latest addition. boconcept.com

# Galerie

galeriemagazine.com