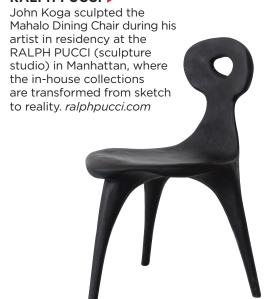

CHAIR INTRODUCES EVERETT BY SKIP RUMLEY**

A vintage European daybed inspired our new Suzanne Divan. The American Ash base features an exposed rim around the sleek upholstered top and has distinctive X-stretchers that join the six hand-tapered legs that terminate with Antique Bronze finish ferrules. The comfortable blind biscuit tufted top is accentuated by a round bolster. hickorychair.com/everettbyskiprumley



galeriemagazine.com

# Market Finds

A close-up look at product news from our advertisers



## **▲** A LOOK AT MODERN LIGHTING

While Circa Lighting is best known for the classics, ranging in style from traditional to contemporary, the brand also shines when it comes to modern design. Spotlighted here is the Rohe Table Lamp by Sean Lavin. circalighting.com



### RALPH PUCCI >





#### INDIVI ROUND LOUNGE MODULE

The Indivi sofa, with its timeless design, is one of BoConcept's bestselling sofas. The secret is its ever-growing array of customization options, with the new round lounge module being the latest addition. boconcept.com

# Galerie

galeriemagazine.com