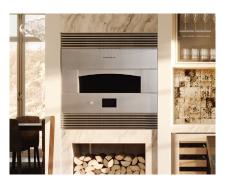

## MONOGRAM LUXURY APPLIANCES

The signature Smart Hearth Oven is meticulously engineered, hand-finished, and the only indoor hearth oven that doesn't require ventilation. Through passion and precision, we are redefining the world of luxury appliances. Monogram. Elevate Everything. monogram.com