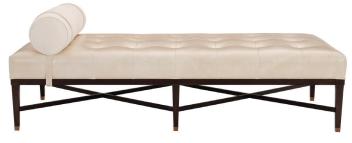

#### **▲ HICKORY CHAIR INTRODUCES EVERETT BY SKIP RUMLEY**

A vintage European daybed inspired our new Suzanne Divan. The American Ash base features an exposed rim around the sleek upholstered top and has distinctive X-stretchers that join the six hand-tapered legs that terminate with Antique Bronze finish ferrules. The comfortable blind biscuit tufted top is accentuated by a round bolster. hickorychair.com/everettbyskiprumley