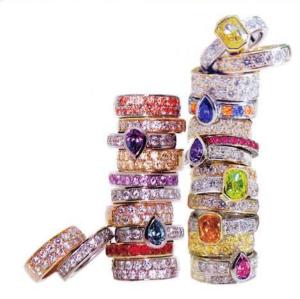

#### Mark Loren Toe Touches®

Designed by National Award Winning jeweler Mark Loren and worn by many celebrities, these toe rings can be set with your choice of diamonds (fancy color or colorless) and / or vivid and colorful sapphires. Our trademarked Toe Touches® are the original locking toe ring and feature a Superfit® mechanism that allows the ring to lock around the toe.

JMark Loren Designs (239) 482-4664, www.marklorendesigns.com