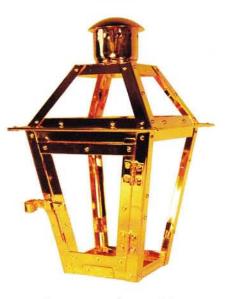

#### Romance the Holiday

This 9-inch gold-plated original A. Hays Town design French Quarter lantern is handcrafted in New Orleans by the skilled coppersmiths at Bevolo Gas and Electric Lights. The antique copper and hand-riveted construction is a trademark of this iconic French Quarter company Whether indoors or out, this lantern will add charm to any space.

Bevolo Gas and Electric Lights (504) 522-9485, Bevolo.com

Advertisement