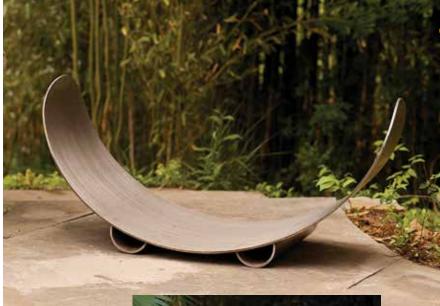

#### **CRESCENT LOG RACK**

Made from quarter-inch carbon steel, this firewood rack is finished with an iron oxide patina that darkens with age or an optional high-temperature paint. The elegant curve measures 39 inches by 21 inches high and can be used for a heavy-duty load. ●

FOR MORE INFORMATION, VISIT **WWW.FIREPITART.COM**.