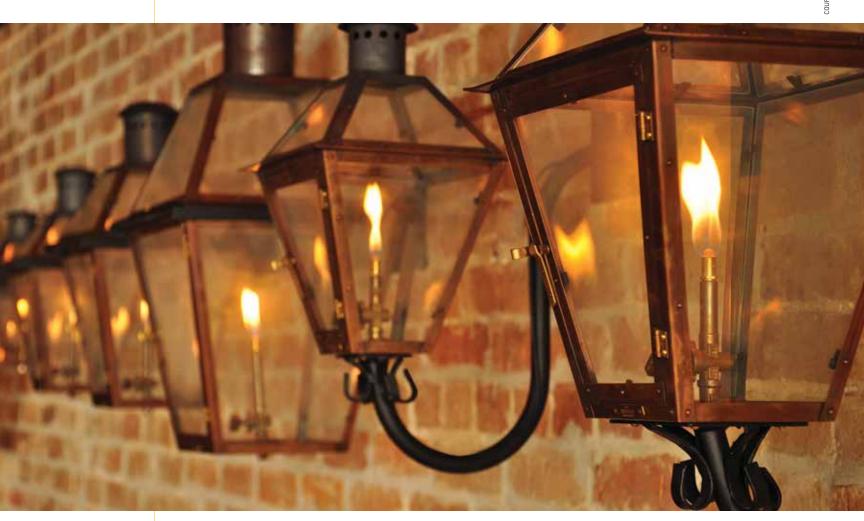

# FOREGROUND / GOODS

**FRENCH QUARTER LANTERNS** The Bevolo gas and electric lanterns come in a variety of sizes,

shapes, and styles, including the

French Quarter originals found

in New Orleans. The lanterns can be fixed by bracket, mount, or post and powered by gas, liquid propane, or electricity. •

FOR MORE INFORMATION, VISIT

WWW.BEVOLO.COM.