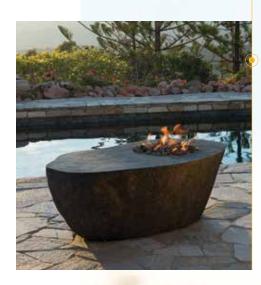

#### **BOULDER FIRE TABLE**

This new fire table is made from glass fiber reinforced concrete and can serve as a fire element, table, planter, or water feature. The fire element is powered using gas. It has a remote or pushbutton ignition or can simply be lit with a match.  $\bullet$ 

FOR MORE INFORMATION, VISIT **WWW.STONEYARDINC.COM**.