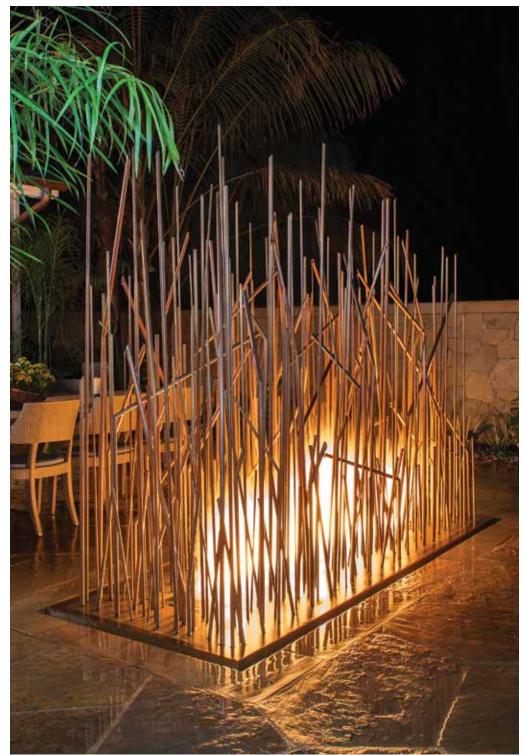

#### **BRONZE REED POOL**

This custom art element by Fire Features is made from bronze and stainless steel for water resistance. The fire is sustained by natural gas ignited electronically, and all pieces of the pool are removable for cleaning and servicing. ●

FOR MORE INFORMATION, VISIT **WWW.FIREFEATURES.COM**.