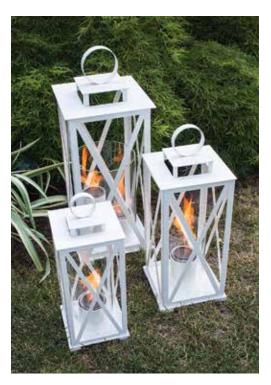

#### KENTUCKY COLLECTION

6

The Kentucky lanterns by NorthCape Fire come in three sizes—17, 21, and 25.5 inches in height—and can be used indoors or outdoors. The lanterns are made from powdercoated steel and are lit using fire gel fuel. ●

FOR MORE INFORMATION, VISIT WWW.NORTHCAPE.COM.