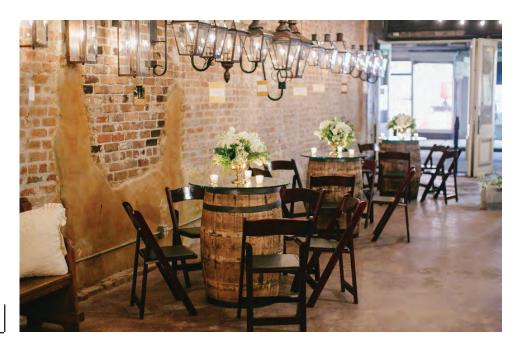

#### ABOUT THE SPACE

The Bevolo Gas & Electric Lights Museum and Showroom offers a one of a kind event venue and experience in the heart of the French Quarter. With over forty handcrafted, open flame, copper lanterns adorning an exposed brick wall from street to courtyard, Bevolo offers a rich and warmly illuminated backdrop that can easily be transformed into the perfect space for corporate events, cocktail parties, seated dinners, or intimate weddings.

#### **AMENITIES**

Downstairs Showroom | Courtyard | Workshop

~1500 Square Feet Back Kitchen Area (1) ADA Bathroom