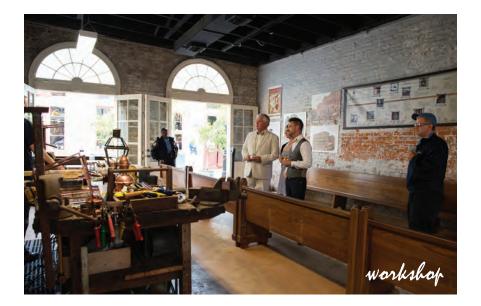

The venue provides two entrances, from Royal Street and Exchange Alley, as well as a romantic, interior courtyard. Through the courtyard, guests can enter the Bevolo Workshop filled with antique fixtures, old work tables and vintage memorabilia. We can even arrange for Bevolo Coppersmiths to be on-site during your event, handcrafting lanterns for your guests to see.

## - Exchange Alley -

Royal Street Entry

Main Showroon

Showroom to Courtyard

Courtyard

Craftsman in Workshop