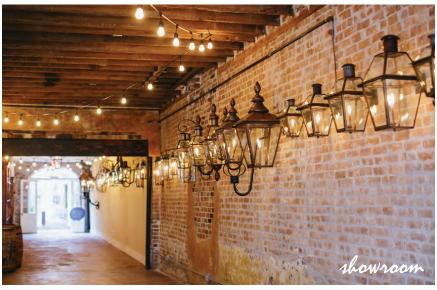

#### ABOUT THE SPACE

The Bevolo Gas & Electric Lights Museum and Showroom offers a one of a kind event venue and experience in the heart of the French Quarter. With over forty handcrafted, open flame, copper lanterns adorning an exposed brick wall from street to courtyard, Bevolo offers a rich and warmly illuminated backdrop that can easily be transformed into the perfect space for corporate events, cocktail parties, seated dinners, or intimate weddings.

## - Exchange Alley -

Royal Street Entry

Main Showroon

Showroom to Courtyard

Courtyard

Craftsman in Workshop

#### **AMENITIES**

Downstairs Showroom | Courtyard | Workshop

~1500 Square Feet Back Kitchen Area (1) ADA Bathroom