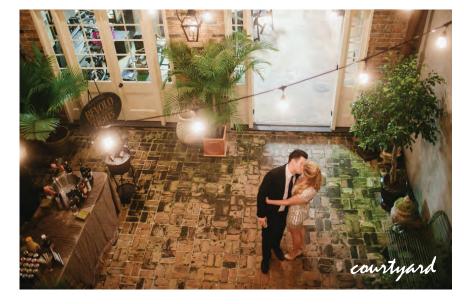

The venue provides two entrances, from Royal Street and Exchange Alley, as well as a romantic, interior courtyard. Through the courtyard, guests can enter the Bevolo Workshop filled with antique fixtures, old work tables and vintage memorabilia. We can even arrange for Bevolo Coppersmiths to be on-site during your event, handcrafting lanterns for your guests to see.

## - Exchange Alley -

Royal Street Entry

Main Showroon

Showroom to Courtyard

Courtyard

Craftsman in Workshop