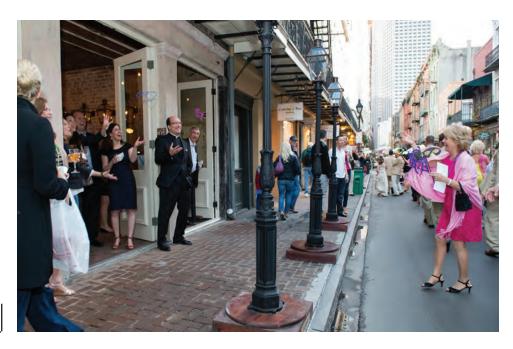

The venue provides two entrances, from Royal Street and Exchange Alley, as well as a romantic, interior courtyard. Through the courtyard, guests can enter the Bevolo Workshop filled with antique fixtures, old work tables and vintage memorabilia. We can even arrange for Bevolo Coppersmiths to be on-site during your event, handcrafting lanterns for your guests to see.

## - Exchange Alley -

Royal Street Entry

Main Showroon

Showroom to Courtyard

Courtyard

Craftsman in Workshop