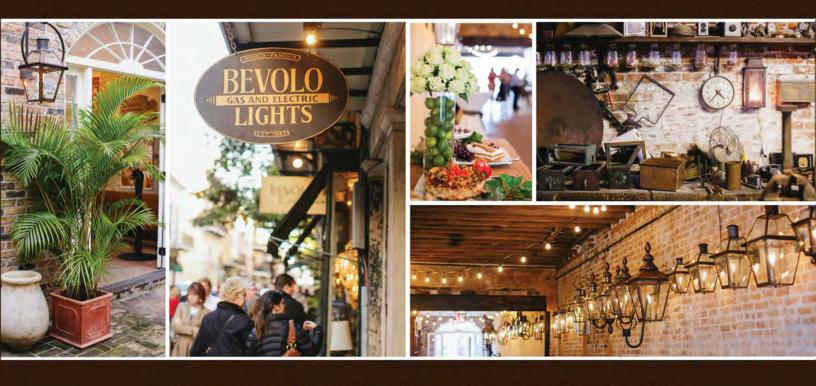

#### ABOUT THE SPACE

The Bevolo Gas & Electric Lights Museum and Showroom offers a one of a kind event venue and experience in the heart of the French Quarter. With over forty handcrafted, open flame, copper lanterns adorning an exposed brick wall from street to courtyard, Bevolo offers a rich and warmly illuminated backdrop that can easily be transformed into the perfect space for corporate events, cocktail parties, seated dinners, or intimate weddings.

The venue provides two entrances, from Royal Street and Exchange Alley, as well as a romantic, interior courtyard. Through the courtyard, guests can enter the Bevolo Workshop filled with antique fixtures, old work tables and vintage memorabilia. We can even arrange for Bevolo Coppersmiths to be on-site during your event, handcrafting lanterns for your guests to see.