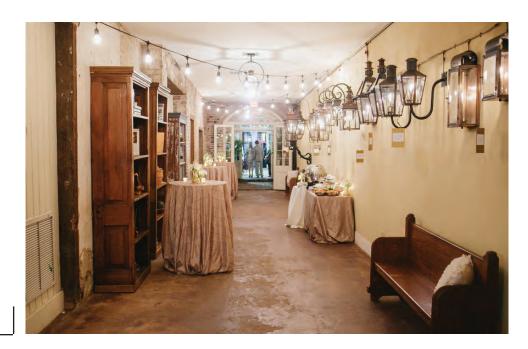

#### ABOUT THE SPACE

The Bevolo Gas & Electric Lights Museum and Showroom offers a one of a kind event venue and experience in the heart of the French Quarter. With over forty handcrafted, open flame, copper lanterns adorning an exposed brick wall from street to courtyard, Bevolo offers a rich and warmly illuminated backdrop that can easily be transformed into the perfect space for corporate events, cocktail parties, seated dinners, or intimate weddings.

#### **AMENITIES**

Downstairs Showroom | Courtyard | Workshop

~1500 Square Feet Back Kitchen Area (1) ADA Bathroom