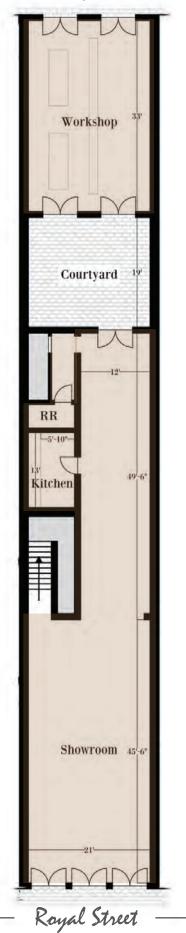

## - Exchange Alley -

Royal Street Entry

Main Showroon

Showroom to Courtyard

Courtyard

Craftsman in Workshop

#### **AMENITIES**

Downstairs Showroom | Courtyard | Workshop

~1500 Square Feet Back Kitchen Area (1) ADA Bathroom