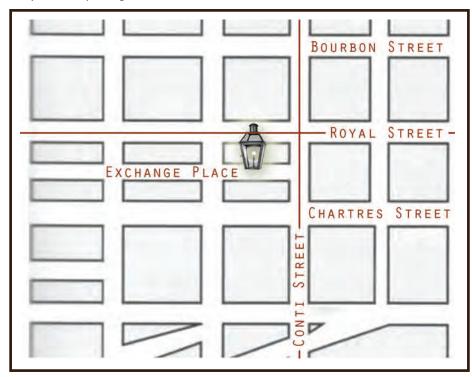

# BEVOLO GAS & ELECTRIC LIGHTS MUSEUM AND SHOWROOM 316 ROYAL STREET NEW ORLEANS, LA 70130

(504) 522-9485 WWW.BEVOLO.COM

## - Exchange Alley -

Royal Street Entry

Main Showroon

Showroom to Courtyard

Courtyard

Craftsman in Workshop