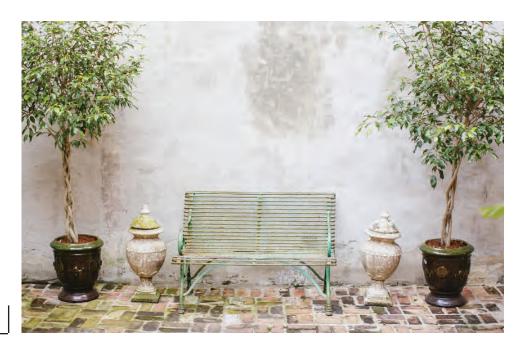

#### ABOUT THE SPACE

The Bevolo Gas & Electric Lights Museum and Showroom offers a one of a kind event venue and experience in the heart of the French Quarter. With over forty handcrafted, open flame, copper lanterns adorning an exposed brick wall from street to courtyard, Bevolo offers a rich and warmly illuminated backdrop that can easily be transformed into the perfect space for corporate events, cocktail parties, seated dinners, or intimate weddings.

The venue provides two entrances, from Royal Street and Exchange Alley, as well as a romantic, interior courtyard. Through the courtyard, guests can enter the Bevolo Workshop filled with antique fixtures, old work tables and vintage memorabilia. We can even arrange for Bevolo Coppersmiths to be on-site during your event, handcrafting lanterns for your guests to see.

## - Exchange Alley -

Royal Street Entry

Main Showroon

Showroom to Courtyard

Courtyard

Craftsman in Workshop