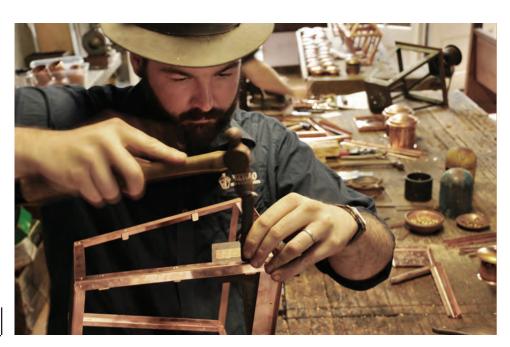

The venue provides two entrances, from Royal Street and Exchange Alley, as well as a romantic, interior courtyard. Through the courtyard, guests can enter the Bevolo Workshop filled with antique fixtures, old work tables and vintage memorabilia. We can even arrange for Bevolo Coppersmiths to be on-site during your event, handcrafting lanterns for your guests to see.

## - Exchange Alley -

Royal Street Entry

Main Showroon

Showroom to Courtyard

Courtyard

Craftsman in Workshop

Venue Fees Bevolo provides the space only.

All catering and rentals are booked

separately.

Craftsmen We can arrange for one of our skilled

coppersmiths to be on-site in our workshop during your event for an additional cost of \$75 per hour.