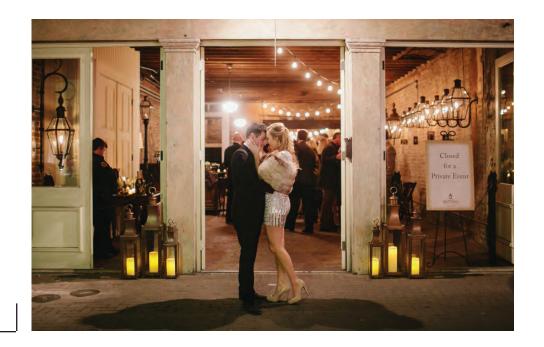

#### ABOUT THE SPACE

The Bevolo Gas & Electric Lights Museum and Showroom offers a one of a kind event venue and experience in the heart of the French Quarter. With over forty handcrafted, open flame, copper lanterns adorning an exposed brick wall from street to courtyard, Bevolo offers a rich and warmly illuminated backdrop that can easily be transformed into the perfect space for corporate events, cocktail parties, seated dinners, or intimate weddings.

The venue provides two entrances, from Royal Street and Exchange Alley, as well as a romantic, interior courtyard. Through the courtyard, guests can enter the Bevolo Workshop filled with antique fixtures, old work tables and vintage memorabilia. We can even arrange for Bevolo Coppersmiths to be on-site during your event, handcrafting lanterns for your guests to see.